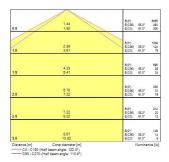

l Risk Group      | RG0                                      |
| Total power consumption (W)     | 28                                       |
| Electrical protection           | Class I                                  |
| Control gear type               | LED driver constant current              |
| Dimmable                        | Yes                                      |
| Housing colour                  | Grey                                     |
| IP rating                       | IP65                                     |
| IK rating                       | IK02                                     |
| Product EAN number              | 5410288487816                            |

#### **PHOTOMETRY**



# Hydroproof LED G3 SylSmart HYDROPROOF LED G3 1200mm S 4K DALI SSH01 0048781





### **TECHNICAL DRAWINGS**