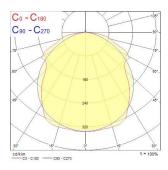

cal Risk Group      | RG0                                      |
| Total power consumption (W)     | 28                                       |
| Electrical protection           | Class I                                  |
| Control gear type               | LED driver constant current              |
| Dimmable                        | Yes                                      |
| Housing colour                  | Grey                                     |
| IP rating                       | IP65                                     |
| IK rating                       | IK02                                     |
| Product EAN number              | 5410288487816                            |

#### **PHOTOMETRY**



# Hydroproof LED G3 SylSmart HYDROPROOF LED G3 1200mm S 4K DALI SSH01 0048781





### **TECHNICAL DRAWINGS**