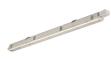

#### **Product features**

Hydroproof, integrated LED chemical resistant weatherproof luminaire including SylSmart Connected Building (SSH) technology, with UV stabilized flat diffuser and linear prisms designed to achieve uniform lit appearance, optimise light output and to reduce glare, stainless steel diffuser clips and fixing brackets for surface and wall mounting. GRP housing, PMMA diffuser, DALI dimmable, 4000K, CRI80, 4000 Im, 28 W, 140 Im/W, nominal average life (h):50000, energy class: A++ A+ A Class I,IK02, IP65.

#### PRODUCT OVERVIEW

| Product name                    | HYDROPROOF LED G3 1200mm S 4K DALI SSH01 |
|---------------------------------|------------------------------------------|
| Technology                      | LED                                      |
| Housing                         | Polyester                                |
| Mount                           | Ceiling surface mounting                 |
| General application             | Logistics & Industry                     |
| ETIM Class                      | EC000109                                 |
| Warranty                        | 5 years                                  |
| Fixture luminous flux (Im)      | 4000                                     |
| Luminaire efficacy (lm/W)       | 140                                      |
| Colour temperature (K)          | 4000                                     |
| Light colour                    | Neutral White                            |
| CRI (Ra)                        | 80                                       |
| Colour Variation Initial (SDCM) | SDCM3                                    |
| Beam Angle (°)                  | 100                                      |
| Photobiological Risk Group      | RG0                                      |
| Total power consumption (W)     | 28                                       |
| Electrical protection           | Class I                                  |
| Control gear type               | LED driver constant current              |
| Dimmable                        | Yes                                      |
| Housing colour                  | Grey                                     |
| IP rating                       | IP65                                     |
| IK rating                       | IK02                                     |
| Product EAN number              | 5410288487816                            |